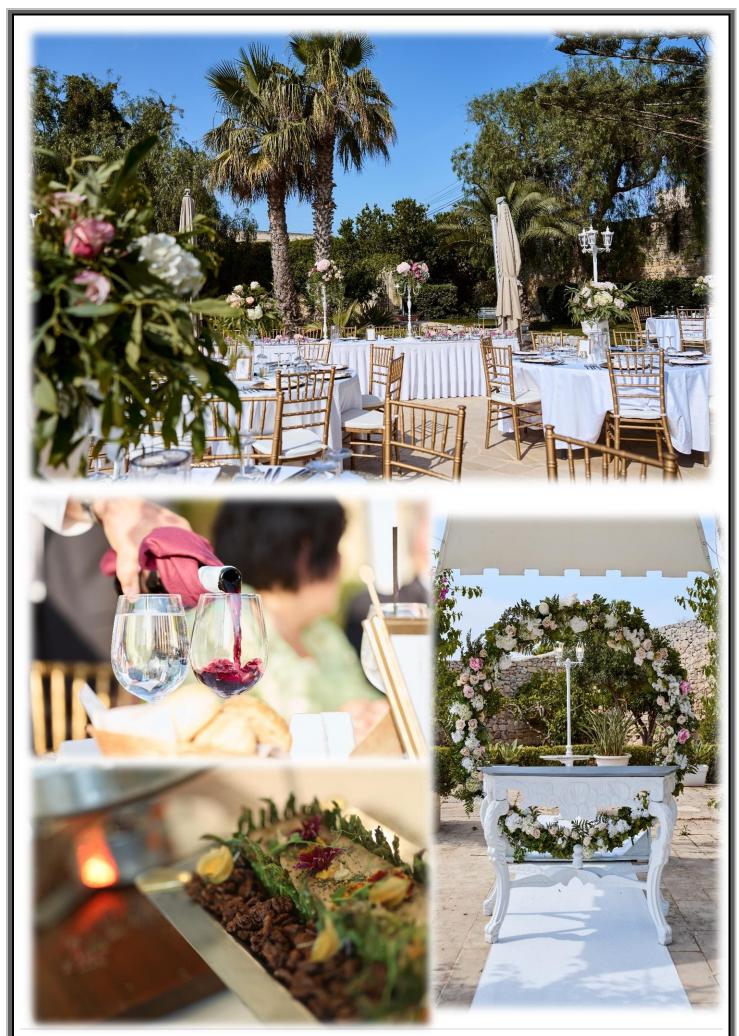

Villa Arrigo is an elegant Villa situated in San Pawl tat-Targa, an exclusive area in the Maltese Islands. This majestic villa offers you a delightful venue for any occasion. The décor, grand marquee and immaculate gardens create a pleasant and tranquil atmosphere. An ideal setting for any special event.

Villa Arrigo is a colonial style villa which has over the last twenty-nine years combined a perfect setting for fine weddings and banquets for prestigious events and dignitaries. It is constantly being enriched, bringing the elegance inside the Villa into the beautiful garden.